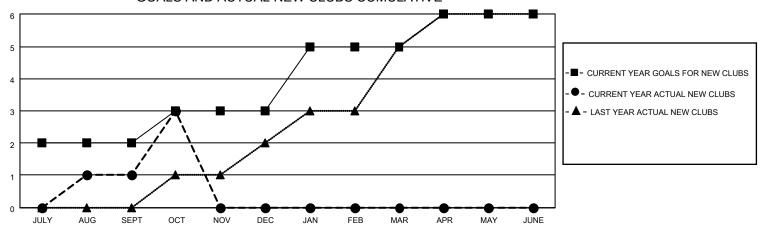

### GOALS AND ACTUAL NEW CLUBS CUMULATIVE

## District 305 N2

| Clubs         |               |             |               | Members               |                        |                         |                                                    |  |  |
|---------------|---------------|-------------|---------------|-----------------------|------------------------|-------------------------|----------------------------------------------------|--|--|
|               | RESULTS FOR   | R 2020-2021 |               | RESULTS FOR 2020-2021 |                        |                         |                                                    |  |  |
| QUARTER       | NEW CLUB GOAL | NEW CLUBS   | DROPPED CLUBS | QUARTER MEME          | BER GROWTH NET<br>GOAL | MEMBER GROWTH<br>ACTUAL | DROPPED<br>MEMBERS ACTUAL<br>(including transfers) |  |  |
| JULY/AUG/SEPT | 2             | 1           | 0             | JULY/AUG/SEPT         | 10                     | 186                     | 34                                                 |  |  |
| OCT/NOV/DEC   | 1             | 2           | 0             | OCT/NOV/DEC           | 12                     | 102                     | 15                                                 |  |  |
| JAN/FEB/MAR   | 2             | 0           | 0             | JAN/FEB/MAR           | 15                     | 0                       | 0                                                  |  |  |
| APR/MAY/JUNE  | 1             | 0           | 0             | APR/MAY/JUNE          | 18                     | 0                       | 0                                                  |  |  |