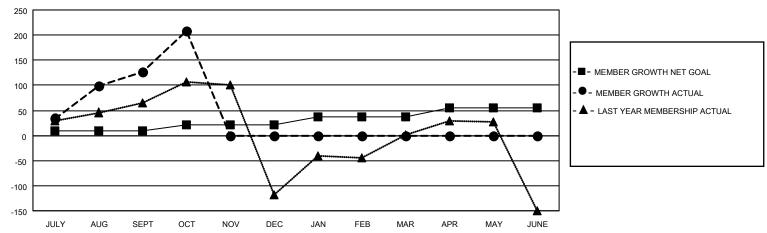

### GOALS AND ACTUAL MEMBERS CUMULATIVE

| DROPPED CLUBS: 0  |    | 35 CLUBS OF 95 ADDED 1 OR MORE | GENDER DISTRIBUTION             |                |       |
|-------------------|----|--------------------------------|---------------------------------|----------------|-------|
|                   |    | NEW MEMBERS                    | MALE                            | 1,949 (81.96%) |       |
|                   |    |                                | FEMALE                          | 429 (18.04%)   |       |
| DROPPED MEMBERS   |    |                                |                                 |                |       |
| DECEASED          | 2  | CLICK HERE FOR CUMULATIVE      | TOTAL FAMILY UNIT MEMBERS       |                | 1,946 |
| CLUB CANCELLED 11 |    | MEMBERSHIP DATA                | FAMILY MEMBERS PAYING HALF DUES |                | 4 404 |
| OTHER 36          |    |                                |                                 |                | 1,461 |
| TOTAL             | 49 |                                | 0000                            |                |       |

## District 305 N2

| Clubs         |               |             |               | Members               |                        |                         |                                                    |  |  |
|---------------|---------------|-------------|---------------|-----------------------|------------------------|-------------------------|----------------------------------------------------|--|--|
|               | RESULTS FOR   | R 2020-2021 |               | RESULTS FOR 2020-2021 |                        |                         |                                                    |  |  |
| QUARTER       | NEW CLUB GOAL | NEW CLUBS   | DROPPED CLUBS | QUARTER MEME          | BER GROWTH NET<br>GOAL | MEMBER GROWTH<br>ACTUAL | DROPPED<br>MEMBERS ACTUAL<br>(including transfers) |  |  |
| JULY/AUG/SEPT | 2             | 1           | 0             | JULY/AUG/SEPT         | 10                     | 186                     | 34                                                 |  |  |
| OCT/NOV/DEC   | 1             | 2           | 0             | OCT/NOV/DEC           | 12                     | 102                     | 15                                                 |  |  |
| JAN/FEB/MAR   | 2             | 0           | 0             | JAN/FEB/MAR           | 15                     | 0                       | 0                                                  |  |  |
| APR/MAY/JUNE  | 1             | 0           | 0             | APR/MAY/JUNE          | 18                     | 0                       | 0                                                  |  |  |